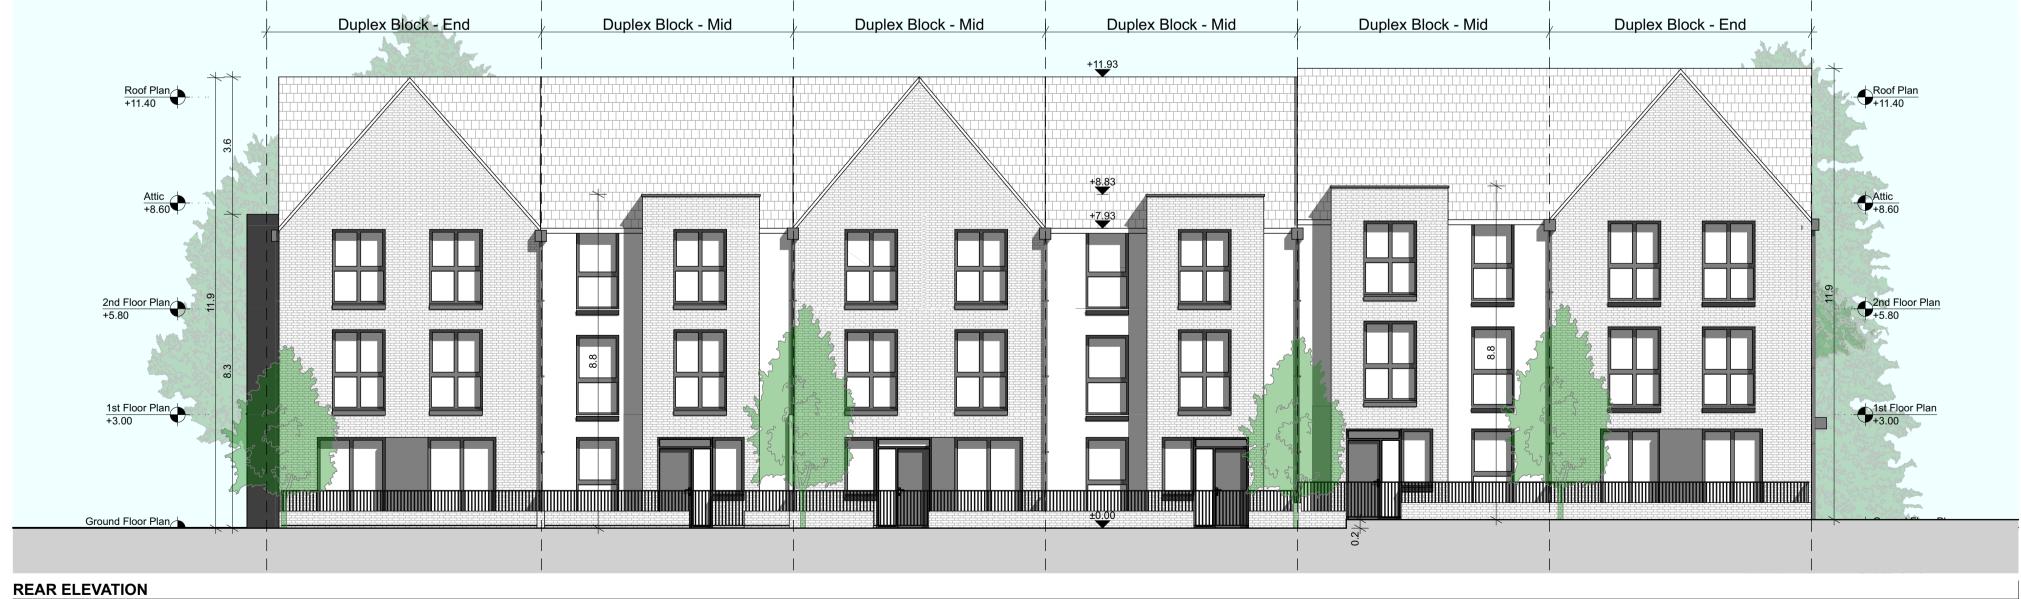

SCALE 1:100

| NOTES ON FINISHES: |                                                                                                                                                                                                      |
|--------------------|------------------------------------------------------------------------------------------------------------------------------------------------------------------------------------------------------|
| ROOF:              | TO BE FINISHED IN SLATE OR CONCRETE ROOF<br>TILES IN SELECTED COLOUR OR SIMILAR APPROVED                                                                                                             |
| WALLS:             | SELECTED CLAY BRICKWORK OR METAL CLADDING WHERE<br>INDICATED OTHERWISE SELECTED SELF-COLOURED RENDER                                                                                                 |
| JOINERY:           | ALL WINDOWS AND DOORS, FRAMES AND LEAFS TO BE<br>ALUMINIUM POWDER COATED TO APPROVED COLOUR<br>OR UPVC OR PAINTED TIMBER TO APPROVED COLOUR.<br>OBSCURE GLAZING WHERE INDICATED TO SENSITIVE WINDOWS |
| RAINWATER GOODS:   | GUTTERS, DOWNPIPES AND FIXINGS TO BE uPVC OR<br>ALUMINIUM POWDER COATED TO SELECTED COLOUR<br>TO MATCH ROOF SLATES.                                                                                  |

## Notes

Refer to Architects Site Plan Drawing for North orientation of each units and handing.

Levels on unit type drawings are given relative to 0.00 FFL of the unit type. Refer to Architects Site Plan Drawing for specific FFLs of each unit relative to Malin Head datum level.