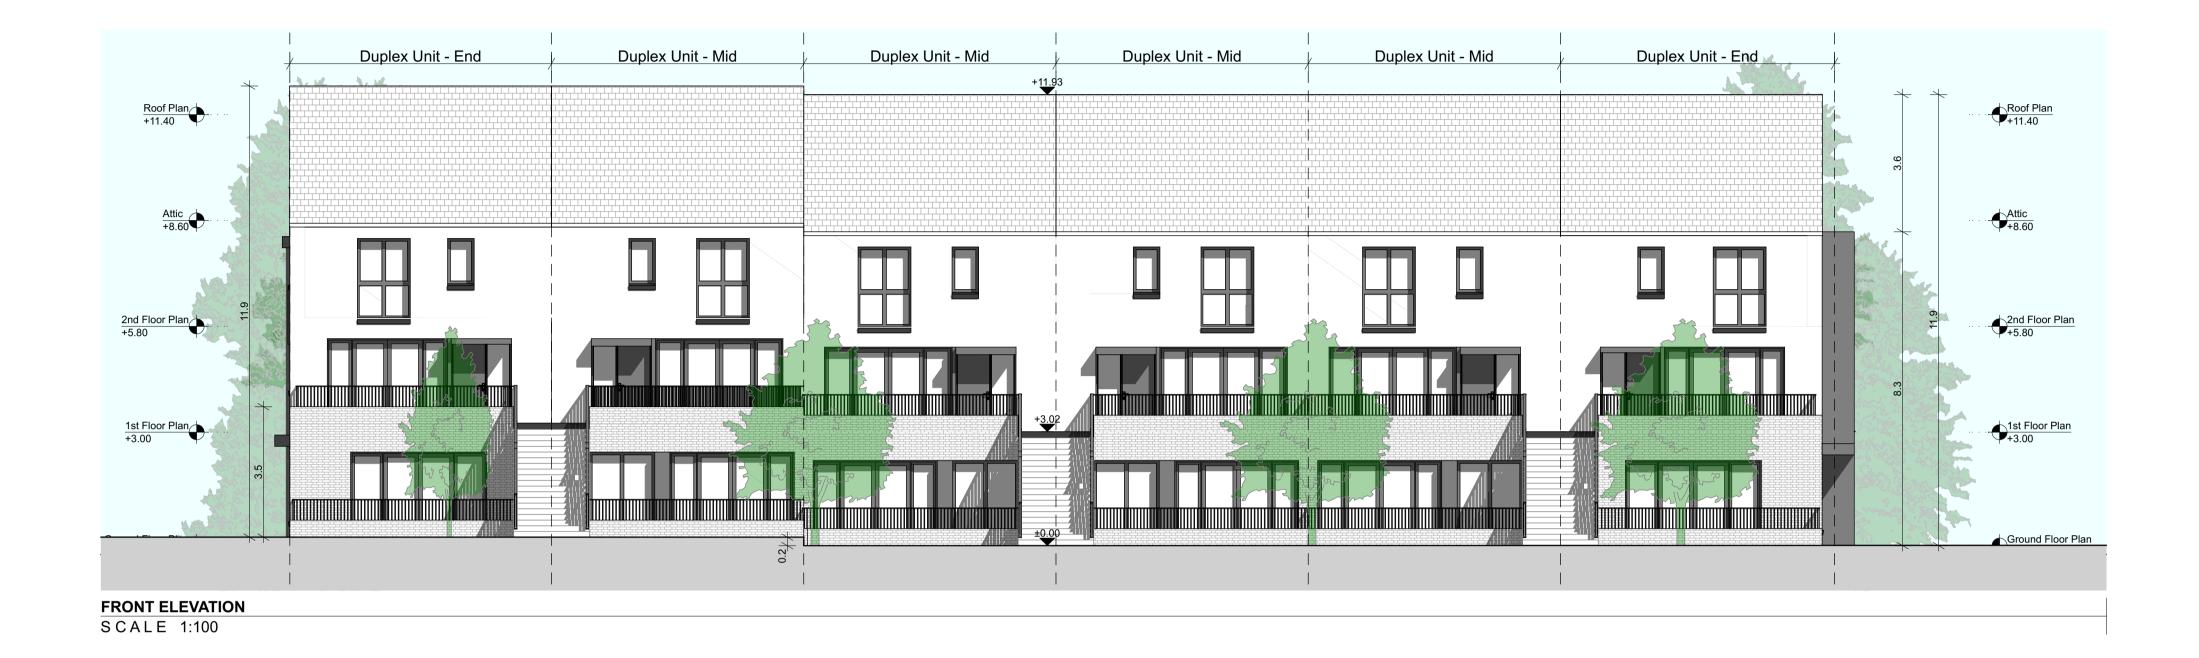

SCALE 1:100

| NOTES ON FINISHES: |                                                                                                                                                                                                      |
|--------------------|------------------------------------------------------------------------------------------------------------------------------------------------------------------------------------------------------|
| ROOF:              | TO BE FINISHED IN SLATE OR CONCRETE ROOF<br>TILES IN SELECTED COLOUR OR SIMILAR APPROVED                                                                                                             |
| WALLS:             | SELECTED CLAY BRICKWORK OR METAL CLADDING WHERE<br>INDICATED OTHERWISE SELECTED SELF-COLOURED RENDER                                                                                                 |
| JOINERY:           | ALL WINDOWS AND DOORS, FRAMES AND LEAFS TO BE<br>ALUMINIUM POWDER COATED TO APPROVED COLOUR<br>OR UPVC OR PAINTED TIMBER TO APPROVED COLOUR.<br>OBSCURE GLAZING WHERE INDICATED TO SENSITIVE WINDOWS |
| RAINWATER GOODS:   | GUTTERS, DOWNPIPES AND FIXINGS TO BE uPVC OR<br>ALUMINIUM POWDER COATED TO SELECTED COLOUR<br>TO MATCH ROOF SLATES.                                                                                  |

## Notes

Refer to Architects Site Plan Drawing for North orientation of each units and handing.

Levels on unit type drawings are given relative to 0.00 FFL of the unit type. Refer to Architects Site Plan Drawing for specific FFLs of each unit relative to Malin Head datum level.